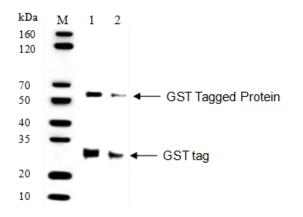

## **APPLICATION**

Lane 1: GST Tagged Protein (0.50 µg)

Lane 2: GST Tagged Protein (0.10 µg)

M: Western Blot Marker
Using Anti- GST antibody