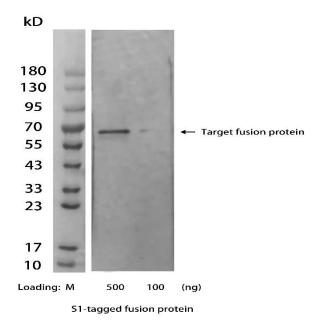

## **Examples**

**Figure 1.** Detection of S1 tag in recombinant fusion protein were analyzed by Western blot using Rabbit Anti S1 Tag Antibody, pAb (Cat.DTA0193, at 1  $\mu$ g/mL concentration).

The signal was developed with Goat Anti-Rabbit IgG(H&L)[HRP], pAb(Cat.DTA0252).