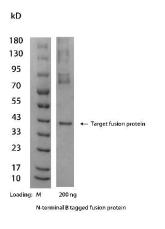

**Figure 2.** Detection of N-terminal B tag in recombinant fusion protein were analyzed by Western blot using Rabbit Anti B Tag Antibody, pAb (Cat.DTA0196, at  $1 \mu g/mL$  concentration).

The signal was developed with Goat Anti-Rabbit IgG(H&L)[HRP], pAb(Cat.DTA0252).