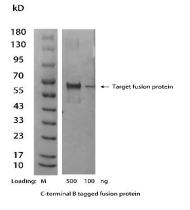

### Examples

**Figure 1.** Detection of C-terminal B tag in recombinant fusion protein were analyzed by Western blot using Rabbit Anti B Tag Antibody, pAb(Cat.DTA0196, at 1  $\mu$ g/mL concentration).

The signal was developed with Goat Anti-Rabbit IgG(H&L)[HRP], pAb(Cat.DTA0252).