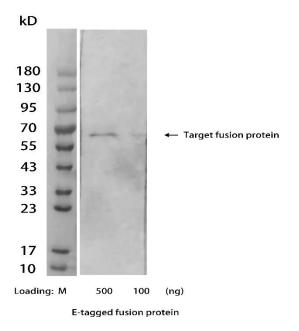

## **Examples**

**Figure 1.** Detection of E tag in recombinant fusion protein were analyzed by Western blot using Rabbit Anti E Tag Antibody, pAb(Cat.DTA0197, at 1 μg/mL concentration).

The signal was developed with Goat Anti-Rabbit IgG(H&L)[HRP], pAb(Cat.DTA0252).