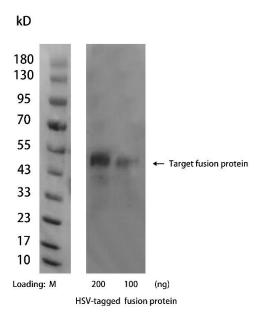

## **Examples**

**Figure 1.** Detection of HSV tag in recombinant fusion protein were analyzed by Western blot using Rabbit Anti HSV Tag Antibody, pAb (Cat.DTA0199, at 1  $\mu$ g/mL concentration).

The signal was developed with Goat Anti-Rabbit IgG(H&L)[HRP], pAb(Cat.DTA0252).