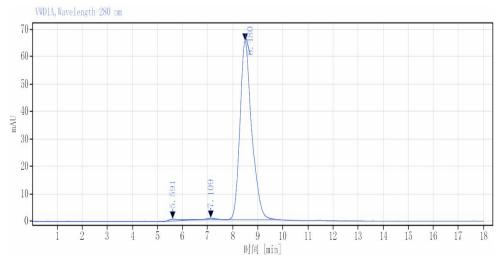

## **DESCRIPTION**

| Gene Name Synonym   | Bovine Serum albumin antibody; BSA antibody; allergen Bos d 6 antibody                                                                                                                                                                                         |
|---------------------|----------------------------------------------------------------------------------------------------------------------------------------------------------------------------------------------------------------------------------------------------------------|
| Purity              | ≥ 95% as determined by HPLC                                                                                                                                                                                                                                    |
| Conjugate           | Unconjugated                                                                                                                                                                                                                                                   |
| Host / Isotype      | Rabbit / IgG                                                                                                                                                                                                                                                   |
| Clonality           | Monoclonal Antibody                                                                                                                                                                                                                                            |
| Storage Buffer      | PBS, PH:7.4                                                                                                                                                                                                                                                    |
| Form                | Liquid                                                                                                                                                                                                                                                         |
| Applications        | WB / ELISA                                                                                                                                                                                                                                                     |
| Recommended         | WB: 1:2500-1:5000                                                                                                                                                                                                                                              |
| Dilutions           | ELISA: 1:5000-1:20000                                                                                                                                                                                                                                          |
| Stability & Storage | Store at -20°C. Stable for one year after shipment. Aliquoting is unnecessary for -20°C storage. Avoid repeated freeze-thaw cycles.                                                                                                                            |
| Background          | BSA is a protein commonly used as a standard in various biochemical applications, including enzyme assays, protein quantification, and electrophoresis. BSA is also used in cell culture media, diagnostic tests, and as a stabilizing agent for biomolecules. |