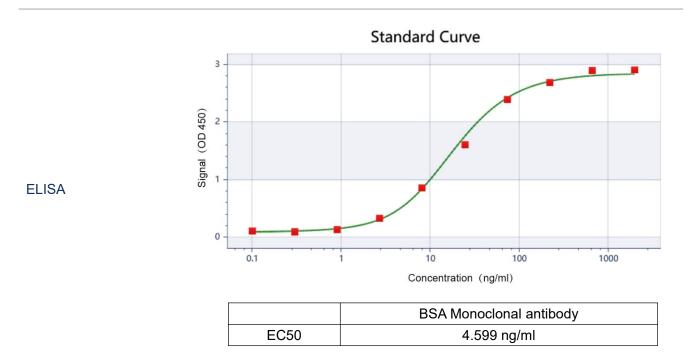

## **DESCRIPTION**

| Gene Name Synonym   | Bovine Serum albumin antibody; BSA antibody; allergen Bos d 6 antibody                                                                                                                                                                                         |
|---------------------|----------------------------------------------------------------------------------------------------------------------------------------------------------------------------------------------------------------------------------------------------------------|
| Purity              | ≥ 95% as determined by HPLC                                                                                                                                                                                                                                    |
| Conjugate           | Unconjugated                                                                                                                                                                                                                                                   |
| Host / Isotype      | Rabbit / IgG                                                                                                                                                                                                                                                   |
| Clonality           | Monoclonal Antibody                                                                                                                                                                                                                                            |
| Storage Buffer      | PBS, PH:7.4                                                                                                                                                                                                                                                    |
| Form                | Liquid                                                                                                                                                                                                                                                         |
| Applications        | WB / ELISA                                                                                                                                                                                                                                                     |
| Recommended         | WB: 1:2500-1:5000                                                                                                                                                                                                                                              |
| Dilutions           | ELISA: 1:5000-1:20000                                                                                                                                                                                                                                          |
| Stability & Storage | Store at -20°C. Stable for one year after shipment. Aliquoting is unnecessary for -20°C storage. Avoid repeated freeze-thaw cycles.                                                                                                                            |
| Background          | BSA is a protein commonly used as a standard in various biochemical applications, including enzyme assays, protein quantification, and electrophoresis. BSA is also used in cell culture media, diagnostic tests, and as a stabilizing agent for biomolecules. |