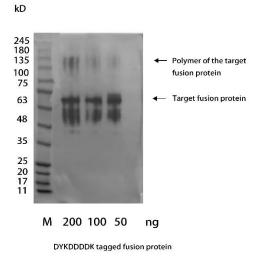

### Examples

**Figure 1.** Detection of Flag tag in recombinant fusion protein were analyzed by Western blot using Rabbit Anti DYKDDDDK Tag Antibody, pAb(Cat.DTF0201, at  $1 \mu g/mL$  concentration).

The signal was developed with Goat Anti-Rabbit IgG(H&L)[HRP], pAb(Cat.DTA0252).